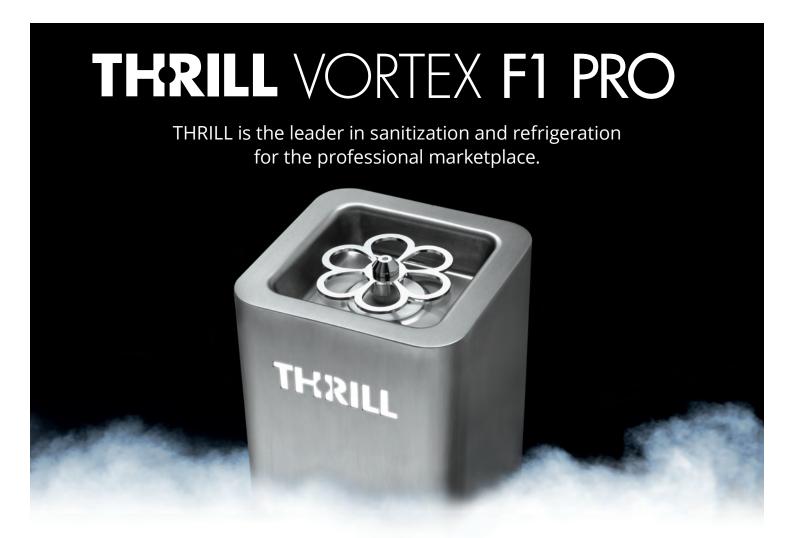

## **Technical Specifications:**

| Outside dimensions                   | 7.87" x 7.87" x 10.12" h (cm 20 x 20 x 25,7 h)            |
|--------------------------------------|-----------------------------------------------------------|
| Unit Weight                          | 15.40 lb (7 kg) approx.                                   |
| Gas Refrigerant                      | CO <sub>2</sub> (Food Grade) Carbon Dioxide               |
| Cylinder Type                        | CO2 Cylinder with Siphon tube (not included)              |
| CO <sub>2</sub> Line Standard Length | 9.20 feet (mt. 2,80) apporx. (including connection valve) |
| Power Supply                         | Rechargeable 12V battery – 100/240 V AC Plug              |
| Power Input                          | 100 – 240 V AC                                            |
| Frequency                            | 50 – 60 Hz                                                |
| Max Power Capacity                   | 50 W                                                      |
| Battery Charger                      | Included                                                  |
| A 11 - 12 12                         | and the control of the second                             |