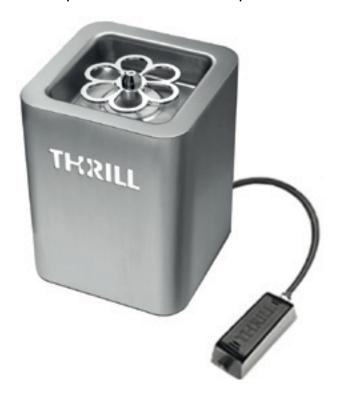

## THRILL FI PROERT

THRILL is the leader in sanitization and refrigeration for the professional marketplace.

## **Technical Specifications:**

| Dimensions                           | 7.87" x 7.87" x 10.12" h (cm 20 x 20 x 25,7 h)               |                |
|--------------------------------------|--------------------------------------------------------------|----------------|
| Unit Weight                          | 17.60 lb (8 kg) approx.                                      |                |
| Power Supply                         | Rechargeable 12V battery - battery life approx. 10 hours     |                |
| Recharge voltage from mains          | 100/240 V AC Plug - recharging time approx. 12 hours         |                |
| Gas Refrigerant                      | CO <sub>2</sub> (Food Grade) Carbon Dioxide                  |                |
| Cylinder Type                        | CO <sub>2</sub> Cylinder with Siphon tube                    |                |
| CO <sub>2</sub> Line Standard Length | 1.30 feet (mt. 0.50) approx. up to the interconnection valve |                |
| Frequency                            | 50 – 60 Hz                                                   |                |
| Max Power Capacity                   | 50 W                                                         | (not included) |
| Battery Charger                      | Included                                                     |                |
| NOTE T 1 1 1 1 1 1                   |                                                              | TO FRE T40 FRE |